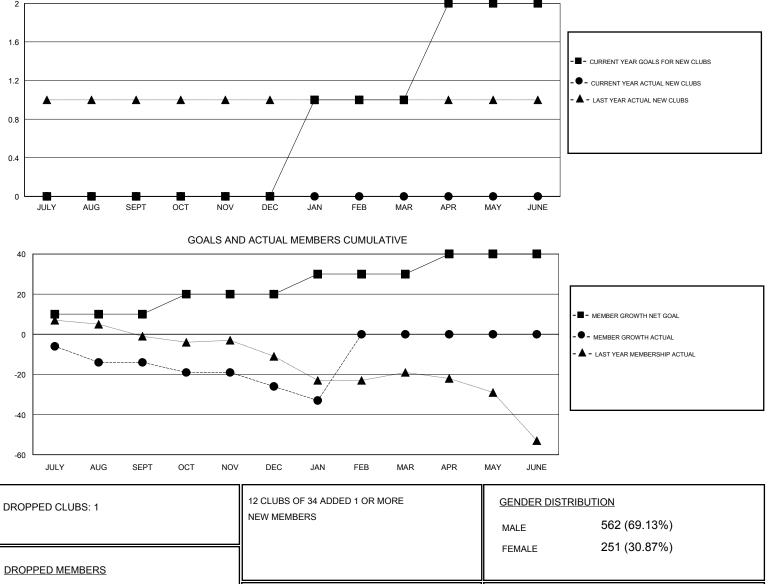

## District 14 K

Results as of: 1/31/2020

|                                | LOCATION PENNSYLVANIA |   |   |                                 |          |         | GMT CA |
|--------------------------------|-----------------------|---|---|---------------------------------|----------|---------|--------|
| Clubs<br>RESULTS FOR 2019-2020 |                       |   |   | Members   RESULTS FOR 2019-2020 |          |         |        |
|                                |                       |   |   |                                 |          |         |        |
| G/SEPT                         | 0                     | 0 | 1 | JULY/AUG/SEPT                   | 10       | 14      | 27     |
| /DEC                           | 0                     | 0 | 0 | OCT/NOV/DEC                     | 10       | 10      | 18     |
| MAR                            | 1                     | 0 | 0 | JAN/FEB/MAR                     | 10       | 7       | 12     |
| JUNE                           | 1                     | 0 | 0 | APR/MAY/JUNE                    | 10       | 0       | 0      |
| /DEC<br>MAR                    | 0<br>1<br>1           | 0 | 0 | OCT/NOV/DEC<br>JAN/FEB/MAR      | 10<br>10 | 10<br>7 |        |